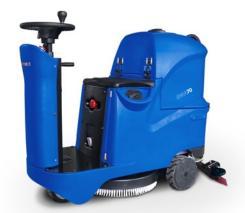

# **RIDE-ON SCRUBBER DRYER SWA70**

# **CHARACTERISTICS**

- Efficient and cordless cleaning up to 3300  $\ensuremath{\text{m}^2/\text{h}}$
- Ergonomic design with easy and quick assembly
- of the brush and squeegee
- Small turning radius thanks to its compact dimensions
- Battery charge level and fresh water level can be checked easily
- Safe operation is ensured by the built-in emergency stop switch

# GENERAL

| Туре                     |     |         |
|--------------------------|-----|---------|
| Brand                    |     | wipeket |
| Model                    |     | SWA70   |
| Fresh Water Tank         | gal | 18.49   |
| Sewage Tank              | gal | 18.49   |
| Weight without Batteries | lbs | 330.69  |
| Weight incl. Batteries   | lbs | 476.19  |

### PERFORMANCE

| ft²/h | 35520.76                                 |
|-------|------------------------------------------|
| rpm   | 160                                      |
| lbs   | 35.27                                    |
| W     | 500                                      |
| W     | 550                                      |
| W     | 500                                      |
| dB    | 70                                       |
| %     | 25                                       |
| mph   | 3.10                                     |
|       | ft²/h<br>rpm<br>Ibs<br>W<br>W<br>W<br>dB |

#### DIMENSIONS

| Туре                   | Unit | Value                 |
|------------------------|------|-----------------------|
| Dimensions (L x W x H) | н    | 49.80 x 23.62 x 40.55 |
| Diameter Brush         |      | 22.04                 |
| Width Squeegee         | н    | 31.49                 |