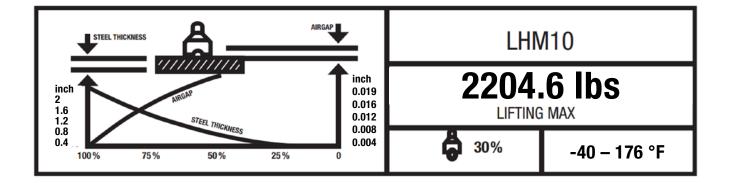

## **INDUSTRIAL LIFTING MAGNET LHM6 / LHM10**

| Туре                | Unit | LHM6       | LHM10  |
|---------------------|------|------------|--------|
| Width               | н    | 8.3        | 9.1    |
| Depth               |      | 13.8       | 16.1   |
| Height              | п    | 8.7        | 10.2   |
| Shackle width       |      | 2.4        | 2.8    |
| Lever length        |      | 9.4        | 10.5   |
| Weight              | lbs  | 44.1       | 72.8   |
| Lifting capacity    | lbs  | 1322.8     | 2204.6 |
| Working temperature | °F   | - 40 - 176 |        |