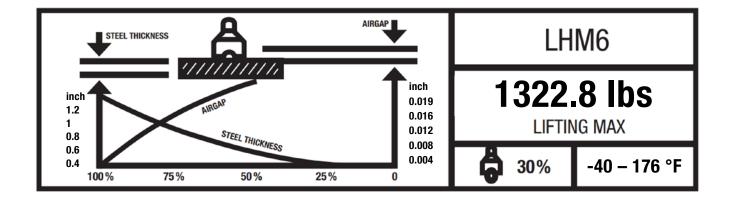

## **INDUSTRIAL LIFTING MAGNET LHM6 / LHM10**

| Туре                | Unit | LHM6       | LHM10  |
|---------------------|------|------------|--------|
| Width               | н    | 8.3        | 9.1    |
| Depth               |      | 13.8       | 16.1   |
| Height              | п    | 8.7        | 10.2   |
| Shackle width       |      | 2.4        | 2.8    |
| Lever length        |      | 9.4        | 10.5   |
| Weight              | lbs  | 44.1       | 72.8   |
| Lifting capacity    | lbs  | 1322.8     | 2204.6 |
| Working temperature | °F   | - 40 - 176 |        |