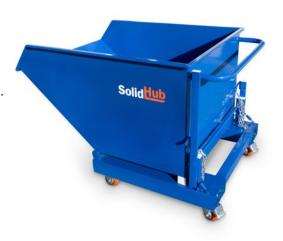

# **TIPPING SKIP MK600**

### **FEATURES**

- The handle height and tilt function ensure ergonomic use of the MK600.
- The practical lever at belly height can be used to unlock the latch.
- The large polyurethane castors provide a smooth ride.
- The powder-coated body is robust and durable.

## Tipping skip

| Туре                | Value               |
|---------------------|---------------------|
| Model               | MK600               |
| External dimensions | 57.1 x 39.4 x 38.2" |
| Inner dimensions    | 37 x 49.2 x 26.4"   |
| Weight              | 226.42 lbs          |
| Volume capacity     | 158.5 gal           |
| Weight capacity     | 2204.6 lbs          |
| Sheet material      | Cold rolled steel   |
| Material thickness  | 0.08"               |
| Coating             | Powder-coated       |
| Colour              | RAL5005             |
| Handle diameter     | 1.26"               |
| Handle length       | 33.5"               |