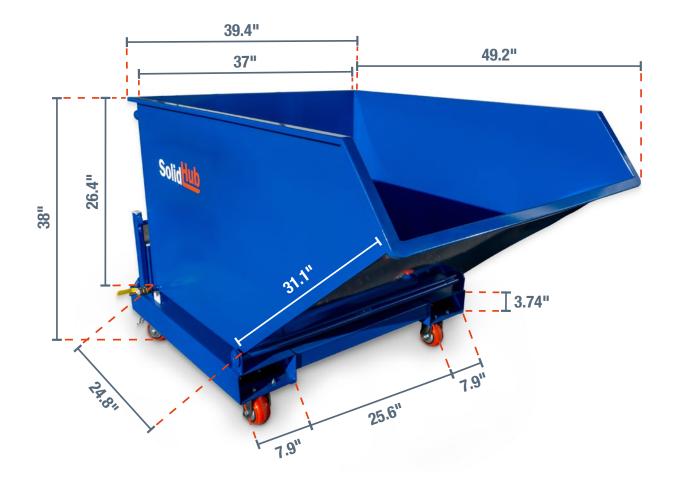

## Tipping skip

| Туре                | Value               |
|---------------------|---------------------|
| Model               | MK600               |
| External dimensions | 57.1 x 39.4 x 38.2" |
| Inner dimensions    | 37 x 49.2 x 26.4"   |
| Weight              | 226.42 lbs          |
| Volume capacity     | 158.5 gal           |
| Weight capacity     | 2204.6 lbs          |
| Sheet material      | Cold rolled steel   |
| Material thickness  | 0.08"               |
| Coating             | Powder-coated       |
| Colour              | RAL5005             |
| Handle diameter     | 1.26"               |
| Handle length       | 33.5"               |

### Wheels

| Туре     |              |
|----------|--------------|
| Diameter | 3.94"        |
| Material | Polyurethane |

## Fork openings

| Туре               | Value        |
|--------------------|--------------|
| Size               | 7.9" x 3.94" |
| Material           | Steel        |
| Material thickness | 0.08"        |