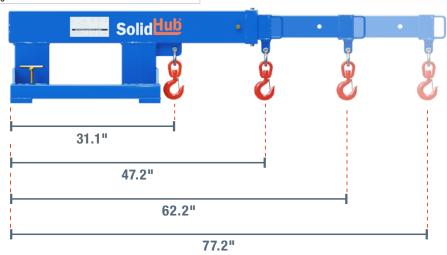

| Safe working load per position |              |              |              |              |  |  |
|--------------------------------|--------------|--------------|--------------|--------------|--|--|
| Extension                      | 31.1"        | 47.2"        | 62.2"        | 77.2"        |  |  |
| Max. Working Load              | 5,511.56 lbs | 2,645.55 lbs | 1,984.16 lbs | 1,653.47 lbs |  |  |