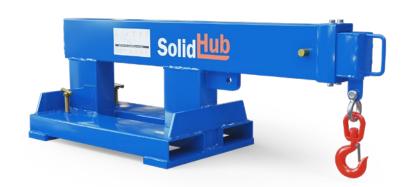

## **CRANE ARM WITH A MAXIMUM LOAD OF 5,511 LBS**

## **CHARACTERISTICS**

- Grip and transport heavy loads easily from above.
- Turn your truck into a mobile crane in no time at all.
- The crane arm can be extended in 4 positions.
- Secured with 2 screw clamps.