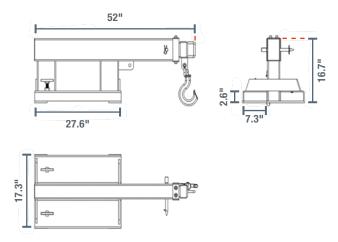

| Туре                  |       |           |  |  |
|-----------------------|-------|-----------|--|--|
| Brand                 |       | SolidHub  |  |  |
| Colour                |       | Blue      |  |  |
| Surface               |       | Painted   |  |  |
| Length                | II II | 53.1      |  |  |
| Width                 | п     | 17.3      |  |  |
| Height                | п     | 16.9      |  |  |
| Weight                | lbs   | 200.6     |  |  |
| Max. Load             | lbs   | 5,511.56  |  |  |
| Size of Fork Openings | "     | 7.3 x 2.6 |  |  |