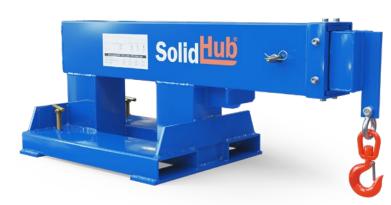

## **CRANE ARM WITH A MAXIMUM LOAD OF 10,471.96 LBS**

## **CHARACTERISTICS**

- Grip and transport heavy loads easily from above.
- Turn your forklift into a mobile crane in the blink of an eye.
- The crane arm can be extended in 4 positions.
- · Secured with 2 screw clamps.