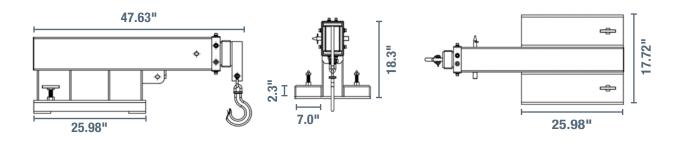

| Туре                  | Unit | Value     |  |  |
|-----------------------|------|-----------|--|--|
| Brand                 |      | SolidHub  |  |  |
| Colour                |      | RAL 5005  |  |  |
| Surface               |      | Painted   |  |  |
| Length                | п    | 47.6      |  |  |
| Width                 | п    | 21.3      |  |  |
| Height                | п    | 18.5      |  |  |
| Weight                | lbs  | 284.4     |  |  |
| Max. Load             | lbs  | 10,471.96 |  |  |
| Size of Fork Openings | п    | 6.7 x 2.3 |  |  |