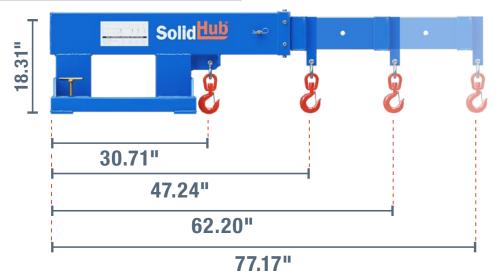

| Safe working load per position |               |              |              |              |  |
|--------------------------------|---------------|--------------|--------------|--------------|--|
| Extension                      | 30.71"        | 47.24"       | 62.20"       | 77.17"       |  |
| Safe Working Load              | 10,471.96 lbs | 5,291.09 lbs | 3,968.32 lbs | 3,306.93 lbs |  |

Note that the use of the telescopic arm shifts the load center of your forklift. For more detailed information, refer to the heavy load diagram and the load center of your equipment.