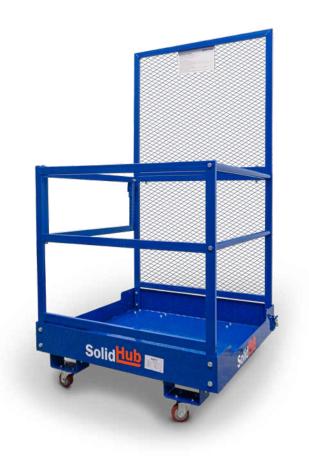

## **BASKET FOR FORKLIFT TRUCKS**

## **CHARACTERISTICS**

- The large platform provides space for 2 people.
- The 4 swivel castors can be unscrewed if necessary.
- The parking brakes on 2 of the swivel casters allow for uncomplicated storage.
- The 110 cm long safety chain, which can be placed around the forks of the forklift, ensures your safety.
- The high mesh rear wall and the sturdy railing create additional safety during work.