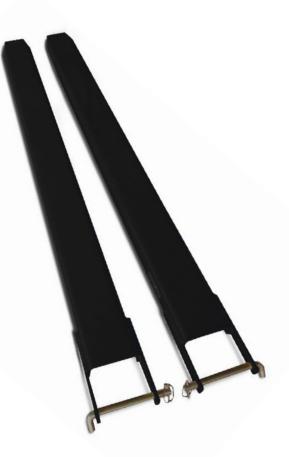

## **FORK EXTENSION**

## **CHARACTERISTICS**

- Closed fork extension with a fork length of 72.05"
- Extends the forks on your forklift
- Secured by locking bolts

| Туре               | Unit |                 |
|--------------------|------|-----------------|
| Brand              |      | SolidHub        |
| Color              |      | Matt black      |
| Surface            |      | Painted         |
| Maximum load       | lbs  | 6614 per pair   |
| Weight             | lbs  | 154.32 per pair |
| Length forks       |      | 72.05           |
| Total length       | н    | 77.17           |
| Width              | н    | 6.70            |
| Height             |      | 3.15            |
| Size fork openings |      | 5.31 x 2.17     |